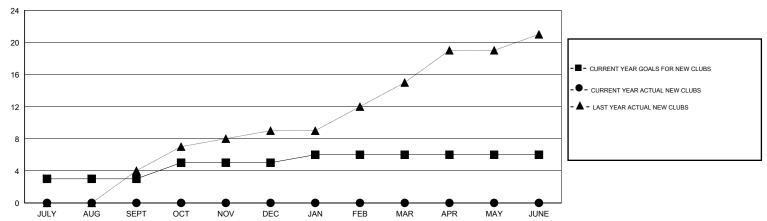

#### GOALS AND ACTUAL NEW CLUBS CUMULATIVE

## GMT: V S Kukreja LOCATION INDIA GMT CA 6

|                       |                  | Clubs     |                  |                  | Members               |                    |                                     |                    |                  |
|-----------------------|------------------|-----------|------------------|------------------|-----------------------|--------------------|-------------------------------------|--------------------|------------------|
| RESULTS FOR 2015-2016 |                  |           |                  |                  | RESULTS FOR 2015-2016 |                    |                                     |                    |                  |
| QUARTER               | NEW CLUB<br>GOAL | NEW CLUBS | DROPPED<br>CLUBS | NET<br>GAIN/LOSS | QUARTER               | NEW MEMBER<br>GOAL | CHARTER AND<br>NEW MEMBERS<br>ADDED | DROPPED<br>MEMBERS | NET<br>GAIN/LOSS |
| JULY/AUG/SEPT         | 3                | 0         | 2                | -2               | JULY/AUG/SEPT         | 50                 | 35                                  | 200                | -165             |
| OCT/NOV/DEC           | 2                | 0         | 0                | 0                | OCT/NOV/DEC           | 50                 | 0                                   | 0                  | 0                |
| JAN/FEB/MAR           | 1                | 0         | 0                | 0                | JAN/FEB/MAR           | 30                 | 0                                   | 0                  | 0                |
| APR/MAY/JUNE          | 0                | 0         | 0                | 0                | APR/MAY/JUNE          | -5                 | 0                                   | 0                  | 0                |