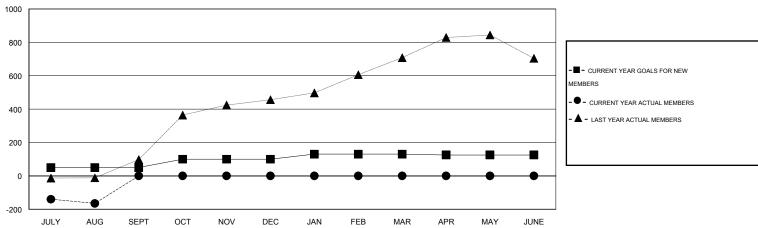

#### GOALS AND ACTUAL MEMBERS CUMULATIVE

| DROPPED CLUBS: 2  DROPPED MEMBERS |         | 16 CLUBS OF 139 ADDED 1 OR MORE<br>NEW MEMBERS | GENDER DISTRIBUTION           MALE         3,600 (77.79           FEMALE         1,028 (22.21 | •     |
|-----------------------------------|---------|------------------------------------------------|-----------------------------------------------------------------------------------------------|-------|
| DECEASED                          | 1<br>37 | CLICK HERE FOR HEALTH                          | FAMILY UNIT MEMBERS                                                                           | 2,030 |
| OTHER                             | 162     | ASSESSMENT DATA                                | HEAD OF HOUSEHOLD                                                                             | 867   |
| TOTAL                             | 200     |                                                | NON-HEAD OF HOUSEHOLD                                                                         | 1,163 |

## GMT: V S Kukreja LOCATION INDIA GMT CA 6

|                       |                  | Clubs     |                  |                  | Members               |                    |                                     |                    |                  |
|-----------------------|------------------|-----------|------------------|------------------|-----------------------|--------------------|-------------------------------------|--------------------|------------------|
| RESULTS FOR 2015-2016 |                  |           |                  |                  | RESULTS FOR 2015-2016 |                    |                                     |                    |                  |
| QUARTER               | NEW CLUB<br>GOAL | NEW CLUBS | DROPPED<br>CLUBS | NET<br>GAIN/LOSS | QUARTER               | NEW MEMBER<br>GOAL | CHARTER AND<br>NEW MEMBERS<br>ADDED | DROPPED<br>MEMBERS | NET<br>GAIN/LOSS |
| JULY/AUG/SEPT         | 3                | 0         | 2                | -2               | JULY/AUG/SEPT         | 50                 | 35                                  | 200                | -165             |
| OCT/NOV/DEC           | 2                | 0         | 0                | 0                | OCT/NOV/DEC           | 50                 | 0                                   | 0                  | 0                |
| JAN/FEB/MAR           | 1                | 0         | 0                | 0                | JAN/FEB/MAR           | 30                 | 0                                   | 0                  | 0                |
| APR/MAY/JUNE          | 0                | 0         | 0                | 0                | APR/MAY/JUNE          | -5                 | 0                                   | 0                  | 0                |